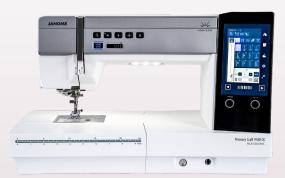

## NEXT GENERATION SEWING, QUILTING, & EMBROIDERY

Accurate Stitch Regulator

A.S.R.<sup>™</sup>

machine trade in. Void where prohibited.

Janome's **Continental M17**, with A.S.R.™ technology, will take your creativity to the next level!