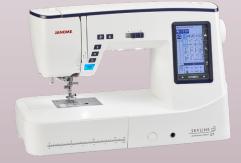

## \$1,500 WISHLIST!

**Continental M8** 

Horizion Memory Craft 9480QCP SALE \$**5,999** 

MSRP: \$6,499

Gift with purchase **\$1,360** value

Skyline S7 Anniversary Edition

Travel Mate 30 SALE \$**349** 

MSRP: \$399