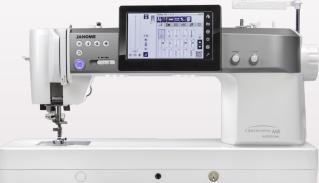

## NEXT GENERATION SEWING, QUILTING, & EMBROIDERY

Accurate Stitch Regulator

A.S.R.<sup>™</sup>

machine trade in. Void where prohibited.

Janome's **Continental M17**, with A.S.R.™ technology, will take your creativity to the next level!