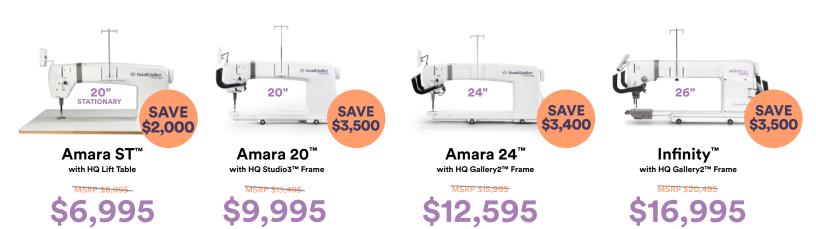

Best deals on Handi Quilter®and Pro-Stitcher® longarm machines!

## Amara family & Infinity



## Pro-Stitcher family



Pro-Stitcher® Lite



Pro-Stitcher® Premium

with Pro-Stitcher Designer™

\$7,995

\*Promotion dates are November 9, 2024 through December 6, 2024 only. Discounts available to new orders only. While supplies last. Prices and availability may vary by retailer. Some restrictions may apply. Contact your local retailer for participation details. Offer valid only at participating Handi Quilter retailers in the U.S. and in Canada. Orders must be shipped by December13th, 2024. Shipping rates apply.