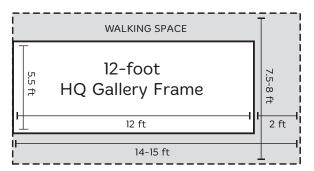

## **PACKAGE INCLUDES:**

HQ Fusion® 24-inch longarm | 12-foot HQ Gallery Frame with HQ Precision-Glide Track® System

Three HQ Gallery leaders | Stitching speed up to 2,400 stitches per minute | Easy-Set Tension™