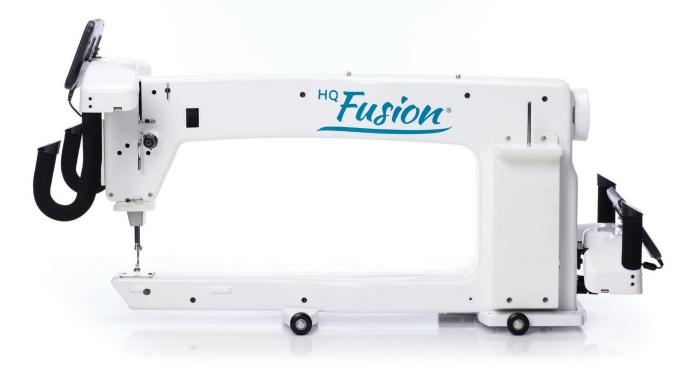

Integrated HQ technology and engineering for the functionality quilters need.

The HQ Fusion combines HQ integrated technology and HQ engineering with all of the functionality quilters demand. Handcrafted in the U.S.A., the HQ Fusion precision stitch-regulated system provides you with the highest quality product of any longarm quilting machine, backed by the HQ warranty and network of local representatives. The HQ Fusion is a high-functioning longarm system that enables you to achieve your quilting vision in your home or professional studio.

## **MACHINE FEATURES**

- · Front Power Switch
- Easy-Set Tension™
- · Low-bobbin estimator and alarm
- Handi Feet mount with quarter-inch ruler foot installed, open-toe foot
- · LED light ring
- Front hand wheel and power switch
- Thread-break sensor with alarm
- Four basting stitch options
- Quilting alarm and project timer
- Three manual preset speeds
- Front and rear Ergo-Grip Handlebars™ with controls
- Consistent stitch quality from 4 to 24 stitches per inch
- Two modes of stitch regulation: Precision and Cruise
- Needle-stop position control
- Stitch counters
- Menu-controlled warm/cool/neutral LED and UV lighting
- Integrated, adjustable laser light for pantographs
- High-speed rotary hook with large-capacity M-class bobbin
- Easy needle change with ergonomic thumb screw
- Four language options: English, French, German and Spanish
- Four extra bobbins, 20 needles, sample thread pack, pantograph
- Built-in diagnostics