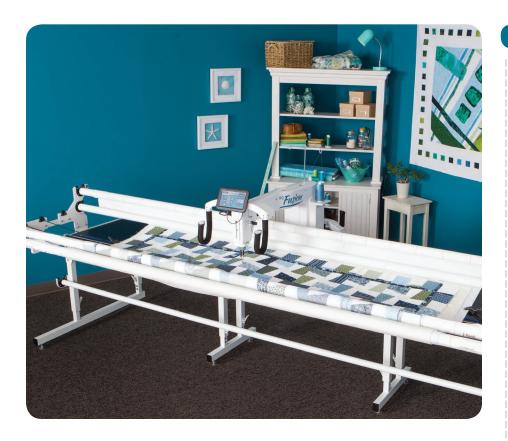

## **PACKAGE INCLUDES:**

HQ Fusion® 24-inch longarm | 12-foot HQ Gallery Frame with HQ Precision-Glide Track® System

Three HQ Gallery leaders | Stitching speed up to 2,400 stitches per minute | Easy-Set Tension™