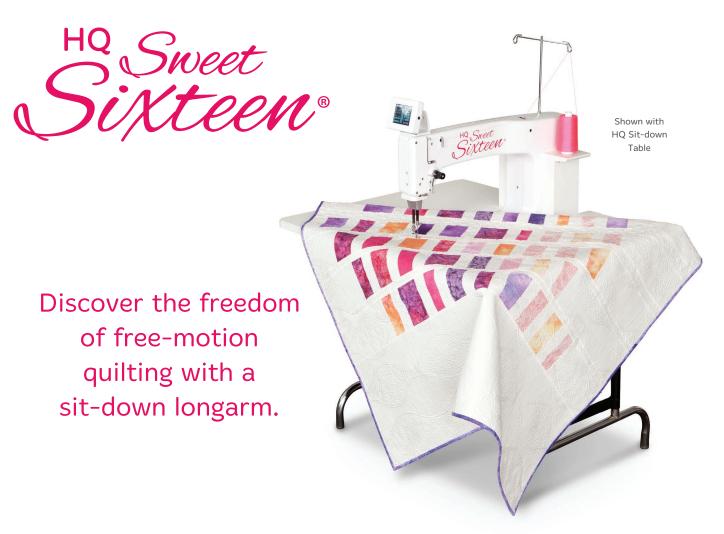

If you love free-motion quilting but struggle to fit your project on a domestic sewing machine, you're going to love the HQ Sweet Sixteen®. Throat space of sixteen inches gives you room to work on even a king-size quilt. The smooth surface of the included table allows your project to glide under the needle. The powerful motor handles quilting with ease and stitches up to 1,800 stitches per minute. Choose your own top speed and set it on the easy-to-use color touch screen.

# **PACKAGE INCLUDES:**

HQ Sweet Sixteen 16-inch Sit-down Longarm | 36-inch by 30-inch HQ Sit-down Table | Color touch screen LED Light Ring | Easy-Set Tension™ | Quilt clock, alarm and timer