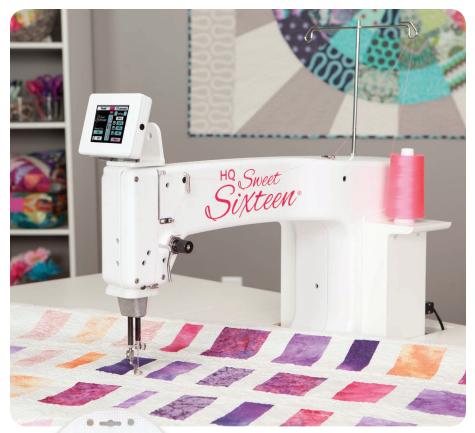

# **MACHINE FEATURES**

- · Easy setup and take down
- More than three times the quilting space of home sewing machines with 16 inches of throat space and eight inches of vertical space
- 36" x 30" Height-adjustable table, from 26 to 42 inches
- Easy-Set Tension™
- Stitching speed of up to 1,800 precision stitches per minute
- Handi Feet mount with quarter-inch ruler foot installed, open-toe foot
- · Adjustable color touchscreen
- Walking stitch plus four basting stitch options, controlled with touchscreen or foot pedal
- Needle-stop position control
- Quilting alarm and project timer
- · Low-bobbin estimator and alarm
- LED light ring
- High-speed rotary hook with large-capacity M-class bobbin
- Easy needle change with ergonomic thumb screw
- Responsive foot pedal
- Four extra bobbins, 20 needles, sample thread pack included
- Built-in diagnostics
- Four language options: English, French, German and Spanish