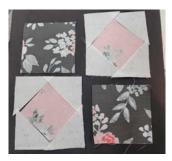

Sewing:

One more go at Square in a Square! Lay out your block as shown.

You know the system now! Make two blocks and trim them to  $3\frac{1}{2}$ "

Layout all pieces

Begin webbing columns

Press towards solid square