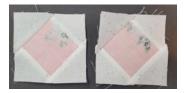

Sewing:

One more go at Square in a Square! Lay out your block as shown.

You know the system now! Make two blocks and trim them to  $3\frac{1}{2}$ "

Layout all pieces

Begin webbing columns

Press towards solid square

Sew rows together Press

Congratulations! Four down...