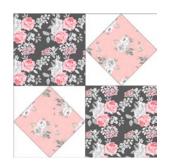

Sewing:

One more go at Square in a Square! Lay out your block as shown.

You know the system now! Make two blocks and trim them to  $3\frac{1}{2}$ "

Layout all pieces

Begin webbing columns

Press towards solid square