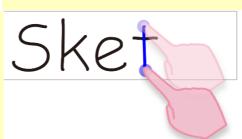

## **Addition 1 Small eraser**

For erasing parts of drawings in finer detail, a small eraser has been added. You can choose the size of the eraser - large or small - to match your needs.

Large (original) size

Small size

Select large or small by tapping