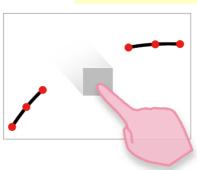

## Addition 2 Switch automatic connection function on or off

You can now switch the connect function on or off when drawing lines.

Select

Automatic connection ON

Automatic connection on or off by tapping

**Automatic connection OFF** 