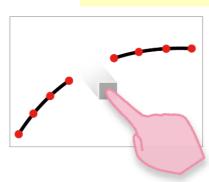

## Addition 2 Switch automatic connection function on or off

You can now switch the connect function on or off when drawing lines.

Select

Automatic connection ON

Automatic connection on or off by tapping

**Automatic connection OFF** 